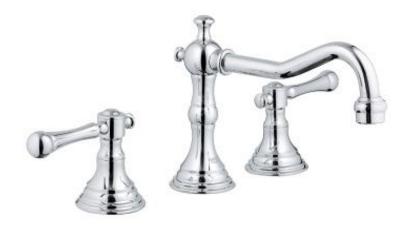

# BRIDGEFORD Three-hole basin mixer 1/2" MODEL # 20134

### **Product Description:**

Three-hole basin mixer 1/2"

#### Standard Specification:

- GROHE StarLight® finish
- Flow control
- Side valves
- 1/2" ceramic cartridge (90° turn)
- 1 1/4" pop-up waste set
- Pressure resistant flexible connection hoses (between spout and side valves)
- Handles sold separately
- Max flow rate: 1.2 gpm (4.56 L/min)