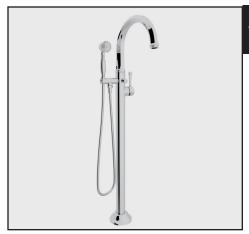

# WELLSFORD™ FLOOR MOUNT TUB FILLER

Traditional Wellsford™

## WE2339L

#### FEATURES

- Exposed mixer
- Floor mounted single column
- Side mounted metal lever handle
- Diverter to handshower
- Ceramic disc cartridge
- Single-function handshower with easy cleaning face
- Solid brass construction
- 10 ¼" Spout reach
- Rough must be recessed under the finished floor
- Remote thermostatic valve may be needed; check local code requirements
- R922390000 rough included, but can be purchased separately if preferred.