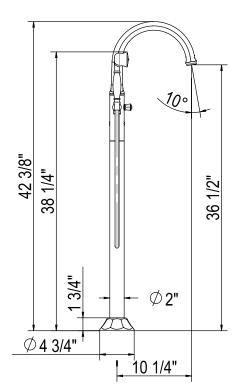

#### FEATURES

- Exposed mixer
- Floor mounted single column
- Side mounted metal lever handle
- Diverter to handshower
- Ceramic disc cartridge
- Single-function handshower with easy cleaning face
- Solid brass construction
- 10 ¼" Spout reach
- Rough must be recessed under the finished floor
- Remote thermostatic valve may be needed; check local code requirements
- R922390000 rough included, but can be purchased separately if preferred.