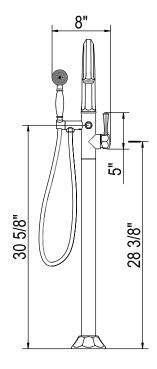

#### FEATURES

- Exposed mixer
- Floor mounted single column
- Side mounted metal lever handle
- Diverter to handshower
- Ceramic disc cartridge
- Single-function handshower with easy cleaning face
- Solid brass construction
- 10 ¼" Spout reach
- Rough must be recessed under the finished floor
- Remote thermostatic valve may be needed; check local code requirements
- R922390000 rough included, but can be purchased separately if preferred.