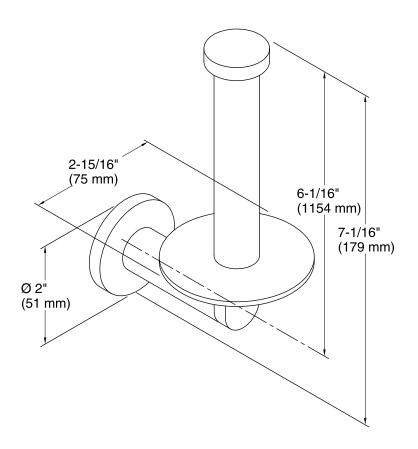

# Composed™ Vertical Toilet Tissue Holder K-73148

#### **Features**

- Metal construction
- Durable KOHLER finishes resist corrosion and tarnishing
- Complete range of faucets, accessories and showering components to coordinate a full bathroom
- Accessories include spacing template for simple installation



#### Codes/Standards

None Applicable

## KOHLER® Faucet Lifetime Limited Warranty

See website for detailed warranty information.

#### **Available Color/Finishes**

Color tiles intended for reference only.

| Color | Code | Description      |
|-------|------|------------------|
|       | СР   | Polished Chrome  |
|       | TT   | Vibrant Titanium |





### Composed™

Vertical Toilet Tissue Holder K-73148



#### **Technical Information**

All product dimensions are nominal.

#### **Notes**

Install this product according to the installation guide.