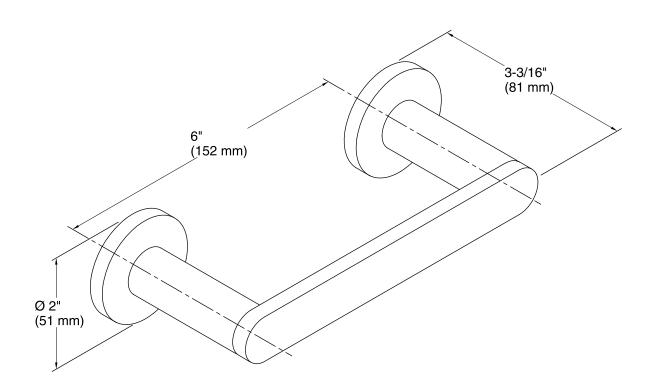

# Composed™ Pivoting Toilet Tissue Holder K-73147

#### **Features**

- Metal construction
- Durable KOHLER finishes resist corrosion and tarnishing
- Complete range of faucets, accessories and showering components to coordinate a full bathroom
- Accessories include spacing template for simple installation



#### Codes/Standards

None Applicable

## KOHLER® Faucet Lifetime Limited Warranty

See website for detailed warranty information.

#### **Available Color/Finishes**

Color tiles intended for reference only.

| Color | Code | Description      |
|-------|------|------------------|
|       | СР   | Polished Chrome  |
|       | TT   | Vibrant Titanium |





### Composed™

Pivoting Toilet Tissue Holder K-73147



#### **Technical Information**

All product dimensions are nominal.

#### **Notes**

Install this product according to the installation guide.