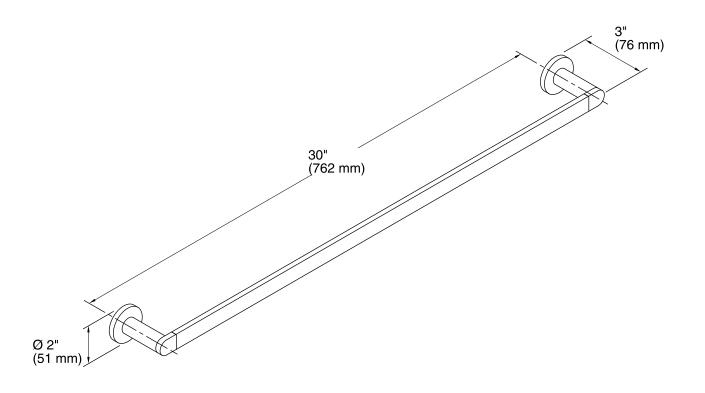

# Composed™ 30" Towel Bar K-73143

#### **Features**

- Metal construction
- Durable KOHLER finishes resist corrosion and tarnishing
- Complete range of faucets, accessories and showering components to coordinate a full bathroom
- Accessories include spacing template for simple installation



#### Codes/Standards

None Applicable

## KOHLER® Faucet Lifetime Limited Warranty

See website for detailed warranty information.

#### **Available Color/Finishes**

Color tiles intended for reference only.

| Color | Code | Description      |
|-------|------|------------------|
|       | СР   | Polished Chrome  |
|       | TT   | Vibrant Titanium |





### Composed™

30" Towel Bar K-73143



#### **Technical Information**

All product dimensions are nominal.

#### **Notes**

Install this product according to the installation guide.