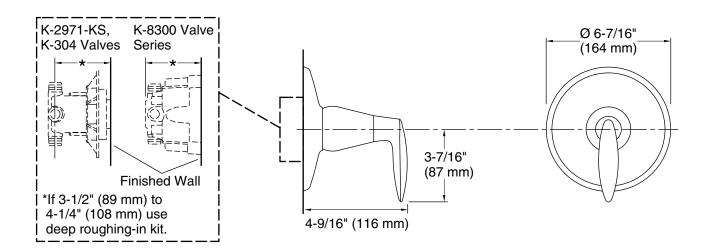

### **Required Products/Accessories**

K-304/K-P304 Series Rite-Temp® Valves

or

K-8304/K-P8304 Series Rite-Temp® Valve & Cartridge Kits

or

K-8300/K-P8300 Series Rite-Temp® Valve Body Rough-ins K-8305/K-P8305 Series Rite-Temp® Cartridges

or

K-2971-KS 3/4" Pressure-balancing Valve

#### **Technical Information**

All product dimensions are nominal.