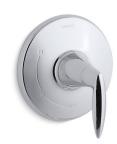

## Alteo® Rite-Temp® Valve Trim K-TS45110-4

#### **Features**

- Includes face plate with handle.
- Single handle controls both on/off activation and temperature settings.
- Supplied with ADA compliant metal lever handle.
- Compliments the Alteo faucet and accessory collections.