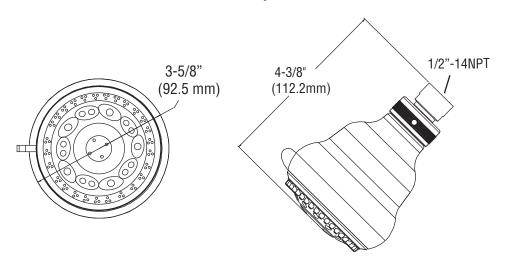

# PF5360 Showerhead



#### **Product Features**

- · Five function showerhead
- Brass and ABS construction
- ½" connection
- 2.0 gpm flow rate
- Easy clean spray
- cUPC / WaterSense / IAPMO listed



PF5360BN

#### **Functions**



**Full Spray** 







Spray+Bubble Spray+Massage

#### Model Numbers

PF5360BN Brushed Nickel PF5360CP Chrome

### **Product Specification**



## Warranty and Codes

This PROFLO product carries a limited lifetime warranty in residential applications. Warranty is 5 years in commercial applications. This product come complete with installation, operating, care and maintenance instructions. This product meets ANSI: A112.18.1M / CSA: B125.1-11.