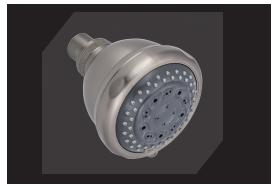

# PF5360 Showerhead

#### **Product Features**

- · Five function showerhead
- Brass and ABS construction
- ½" connection
- 2.0 gpm flow rate
- Easy clean spray
- cUPC / WaterSense / IAPMO listed

PF5360BN

#### Model Numbers

PF5360BN Brushed Nickel PF5360CP Chrome