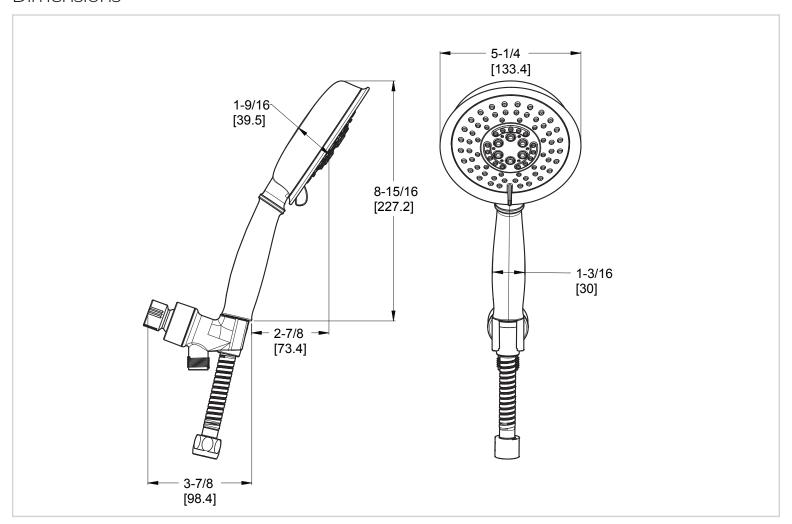

# Pfister

# Avalon™

# Hand-Held Shower

G16-CBOC Finish(C) □ G16-CBOK Finish(K)

G16-CBOY Finish(Y)



# Specifications

#### **Features**

- 2.0 GPM Shower Head
- 5 Function Hand Shower with Dual Check Valves (Full, Rinse, Drench, Massage, and Combo)
- Includes Hand Shower, Hose, and Shower Arm Mount
- Pforever Warrantv®

· Includes Hand Shower, Hose, and Shower Arm Mount

### Code Compliance

Pfister products are designed and manufactured in compliance with the following standards and codes:



- IAPMO Certified
- CSA B125 Certified
- ASME A112.18.1
- CEC Compliant
- ADA Compliant-ANSI A117.1 (Lever handles only)
- EPA WaterSense Certification 2.0 gpm, 7.8L/Min

## **Dimensions**



SS-G16-CBOX