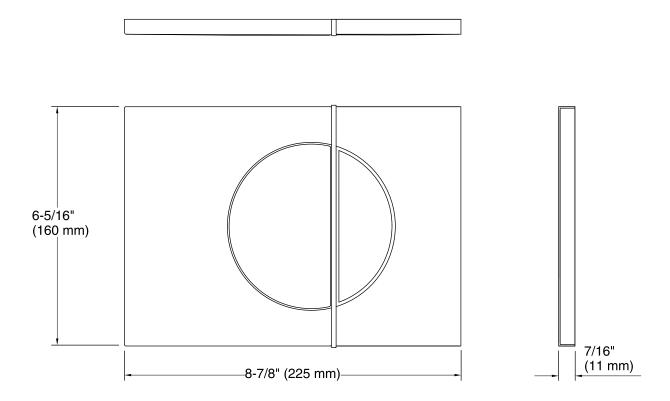

Organic design lines fit well with any style of decor.

# Installation

See installation guide for more detailed infomation.

# **Water Conservation & Rebates**

- WaterSense® toilets meet strict EPA flushing guidelines, including using at least 20 percent less water than 1.6-gallon toilets.
- Eligible for consumer rebates in some municipalities.



## Codes/Standards

None Applicable

See website for detailed warranty information.

#### **Available Color/Finishes**

Color tiles intended for reference only.

| Code | Description                  |
|------|------------------------------|
| CP   | Polished Chrome              |
| 0    | White                        |
| GB1  | Glossy Black with CP Accents |
| GW1  | Glossy White with CP Accents |
|      | CP<br>0<br>GB1               |







# **Technical Information**

All product dimensions are nominal.

#### **Notes**

Install this product according to the installation guide.