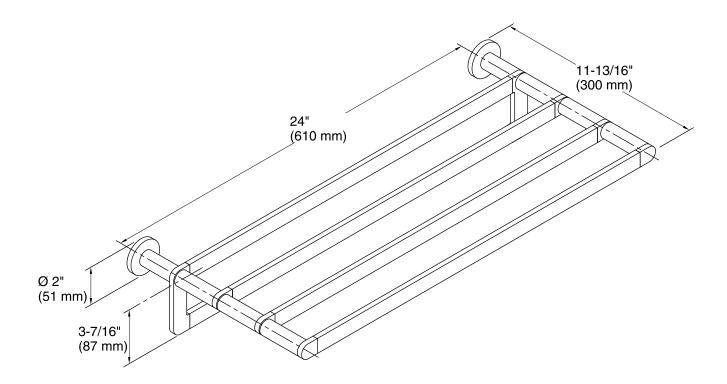

#### Features

- Metal construction
- Durable KOHLER finishes resist corrosion and tarnishing
- Complete range of faucets, accessories and showering components to coordinate a full bathroom
- Accessories include spacing template for simple installation



# Codes/Standards

None Applicable

# KOHLER<sup>®</sup> Faucet Lifetime Limited Warranty

See website for detailed warranty information.

#### **Available Color/Finishes**

Color tiles intended for reference only.

Color Code Description



P Polished Chrome

TT Vibrant Titanium





## Composed<sup>™</sup> Hotelier K-73157



#### **Technical Information** All product dimensions are nominal.

### Notes

Install this product according to the installation guide.