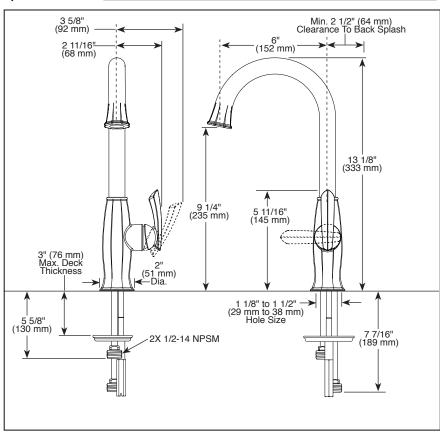

## STANDARD SPECIFICATIONS:

- Max. 1.80 gpm @ 60 PSI, 6.8 L/min @ 414 kPa
- Solid brass fabricated body
- 360° rotating spout
- Ceramic disc cartridge
- 3/8" staggered copper supply lines with 1/2" adapters
- Order RP81908 for optional coordinating soap dispenser