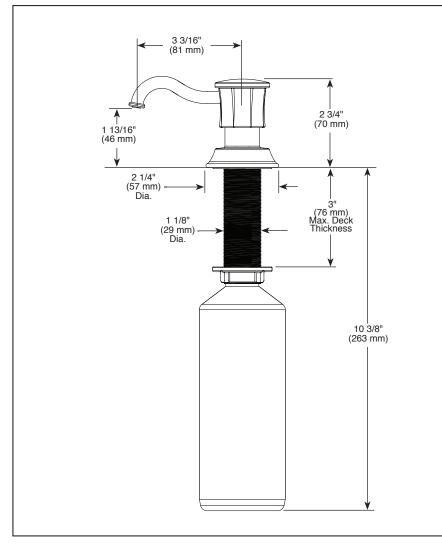

## SOAP DISPENSER STANDARD SPECIFICATIONS:

- 13 ounce bottle
- Refillable from above the deck

BRIZO

- Includes RP30395 refill funnel
- Fits hole size 1 3/8" +/- 1/8"