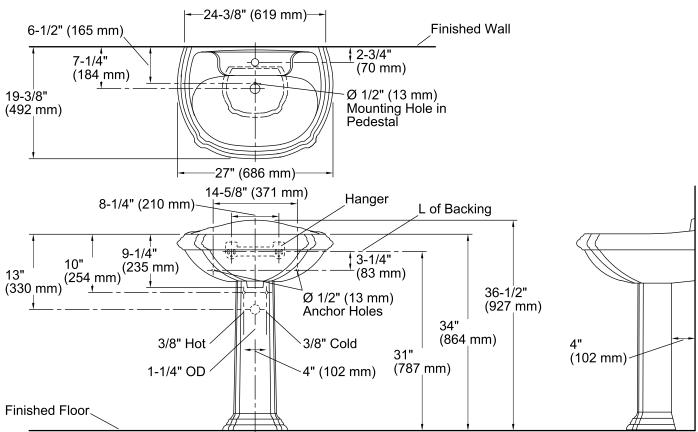

#### Features

- Vitreous china.
- Pedestal sink.
- French provincial design.
- Oval basin.
- Integral backsplash.
- With overflow.
- Single faucet hole.
- Coordinates with other products in the Portait Collection.
- 27" (686 mm) x 19-3/8" (492 mm) x 34" (864 mm)

### Components

Product includes: K-2222-1 Pedestal Bathroom Sink Basin K-2223 Bathroom Sink Pedestal Additional included component/s: Hanger, and rubber pads.

#### **Technical Information**

**KOHLER**<sub>®</sub>

| All product dimensions are nominal.                                         |  |  |  |
|-----------------------------------------------------------------------------|--|--|--|
| Single                                                                      |  |  |  |
| Pedestal                                                                    |  |  |  |
| Length: 22" (559 mm)<br>Width: 12" (305 mm)<br>Water depth: 7-1/4" (184 mm) |  |  |  |
| 1                                                                           |  |  |  |
| 1-3/8" (35 mm)                                                              |  |  |  |
| 1-3/4" (44 mm)                                                              |  |  |  |
|                                                                             |  |  |  |