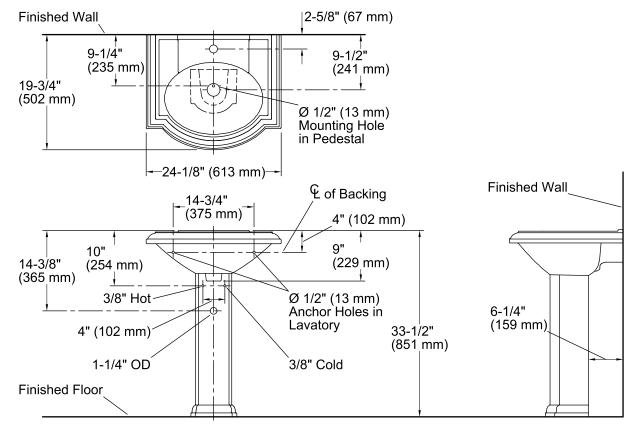

#### Features

- Vitreous china.
- Pedestal sink.
- Oval basin.
- With overflow.
- Single faucet hole.
- Coordinates with other products in the Devonshire collection.
- 24-1/8" (613 mm) x 19-3/4" (502 mm) x 33-1/2" (851 mm)

#### **Technical Information**

| All product dimensions are nominal.                                         |  |  |  |
|-----------------------------------------------------------------------------|--|--|--|
| Single                                                                      |  |  |  |
| Pedestal                                                                    |  |  |  |
| Length: 17" (432 mm)<br>Width: 12" (305 mm)<br>Water depth: 4-7/8" (124 mm) |  |  |  |
| 1                                                                           |  |  |  |
| 1-3/8" (35 mm)                                                              |  |  |  |
| 1-3/4" (44 mm)                                                              |  |  |  |
|                                                                             |  |  |  |