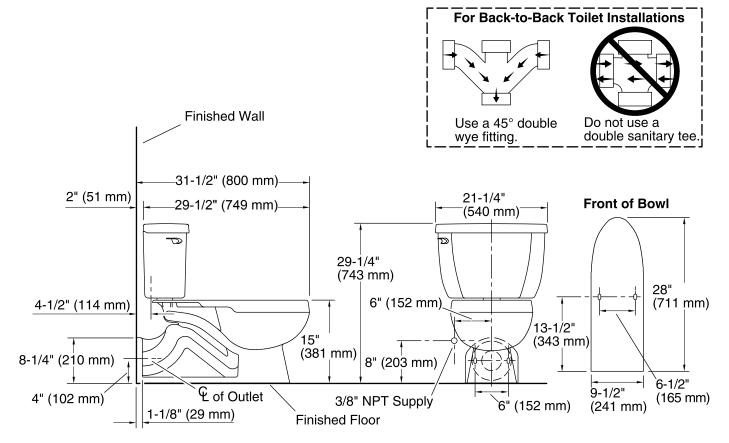

#### **Features**

- Vitreous china.
- Elongated bowl.
- Equipped with Sloan FLUSHMATE®— Sloan® Valve Company.
- Polished chrome trip lever.
- Rear outlet.
- 12" (305 mm) x 10" (254 mm) water area.
- 4" (102 mm) rough-in.
- Less seat and supply.
- 1.0 gpf (3.8 lpf).
- 31-1/2" (800 mm) x 21-1/4" (540 mm) x 29-1/4" (743 mm).

### **Technical Information**

All product dimensions are nominal.

Toilet type: Two-piece, Floor-mount

Waste Outlet: Wall

Bowl shape: Elongated front
Flush type: Pressure Assisted
Trap passageway: 2-1/4" (57 mm)

Water surface size: 12" x 10" (305 mm x 254 mm)

Rim to water surface: 7" (178 mm)
Rough-in: 4" (102 mm)
Seat-mounting holes: 5-1/2" (140 mm)

#### **Notes**

Install this product according to the installation instructions.

For back-to-back toilet installations: Use only a 45° double wye fitting.