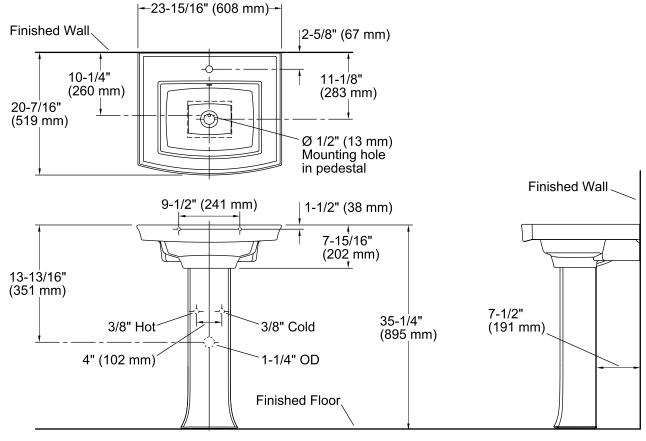

#### **Technical Information**

| All product dimensions are nominal. |                                                                                   |  |  |
|-------------------------------------|-----------------------------------------------------------------------------------|--|--|
| Bowl configuration:                 | Single                                                                            |  |  |
| Installation:                       | Pedestal                                                                          |  |  |
| Bowl area (Only)                    | Length: 16-1/4" (413 mm)<br>Width: 11-15/16" (303 mm)<br>Water depth: 4" (102 mm) |  |  |
| Number of deck holes:               | 1                                                                                 |  |  |
| Faucet hole(s):                     | 1-3/8" (35 mm)                                                                    |  |  |
| Drain hole:                         | 1-3/4" (44 mm)                                                                    |  |  |

#### Features

- Vitreous china.
- Pedestal sink.
- Rectangular basin.
- With overflow.
- Single faucet hole.
- Coordinates with other products in the Archer collection.
- 24" (610 mm) x 20-1/2" (521 mm) x 35-1/4" (895 mm)