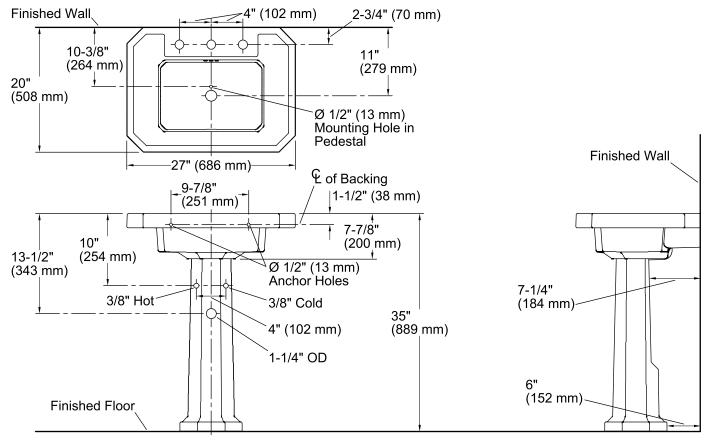

### Features

- Fireclay.
- Pedestal sink.
- Rectangular basin.
- With overflow.
- 8-inch centers.
- Coordinates with other products in the Kathryn collection.
- 27" (686 mm) x 20" (508 mm) x 35" (889 mm)

#### **Technical Information**

| All product dimensions are nominal. |                                                                                 |  |
|-------------------------------------|---------------------------------------------------------------------------------|--|
| Bowl configuration:                 | Single                                                                          |  |
| Installation:                       | Pedestal                                                                        |  |
| Bowl area (Only)                    | Length: 17" (432 mm)<br>Width: 11-1/2" (292 mm)<br>Water depth: 4-1/8" (105 mm) |  |
| Number of deck holes:               | 3                                                                               |  |
| Faucet hole(s):                     | 1-3/8" (35 mm)                                                                  |  |
| Drain hole:                         | 1-3/4" (44 mm)                                                                  |  |