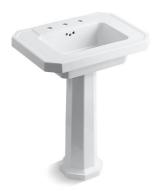

### Features

- Fireclay.
- Pedestal sink.
- Rectangular basin.
- With overflow.
- 8-inch centers.
- Coordinates with other products in the Kathryn collection.
- 27" (686 mm) x 20" (508 mm) x 35" (889 mm)

## Kathryn® Pedestal Bathroom Sink K-2322-8

# Kathryn® Pedestal Bathroom Sink K-2322-8