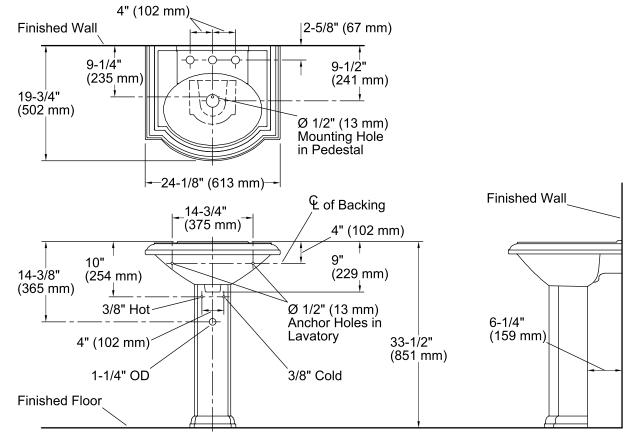

#### Features

- Vitreous china.
- Pedestal sink.
- Oval basin.
- With overflow.
- 8-inch centers.
- Coordinates with other products in the Devonshire collection.
- 24-1/8" (613 mm) x 19-3/4" (502 mm) x 33-1/2" (851 mm)

### **Technical Information**

| All product dimensions are nominal.                                         |  |  |  |
|-----------------------------------------------------------------------------|--|--|--|
| Single                                                                      |  |  |  |
| Pedestal                                                                    |  |  |  |
| Length: 17" (432 mm)<br>Width: 12" (305 mm)<br>Water depth: 4-7/8" (124 mm) |  |  |  |
| 3                                                                           |  |  |  |
| 1-3/8" (35 mm)                                                              |  |  |  |
| 1-3/4" (44 mm)                                                              |  |  |  |
|                                                                             |  |  |  |