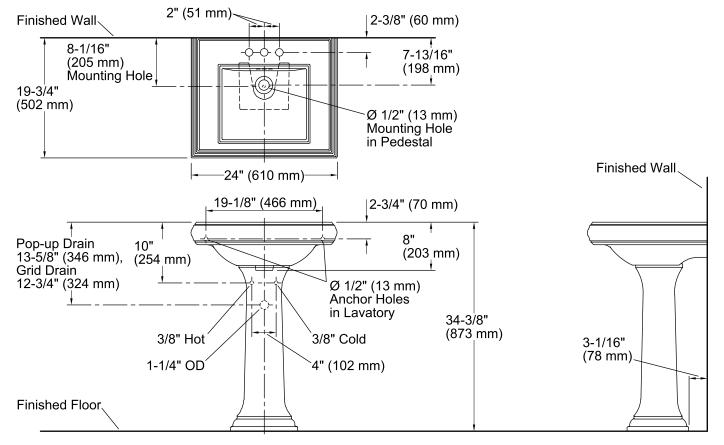

### Features

- Fireclay.
- Pedestal sink.
- Refined rectangular basin.
- With overflow.
- 4-inch centers.
- Coordinates with other products in the Memoirs collection.
- 24" (610 mm) x 19-3/4" (502 mm) x 34-3/8" (873 mm)

#### **Technical Information**

| All product dimensions are nominal. |                                                                             |  |  |
|-------------------------------------|-----------------------------------------------------------------------------|--|--|
| Bowl configuration:                 | Single                                                                      |  |  |
| Installation:                       | Pedestal                                                                    |  |  |
| Bowl area (Only)                    | Length: 15" (381 mm)<br>Width: 13" (330 mm)<br>Water depth: 5-1/4" (133 mm) |  |  |
| Number of deck holes:               | 3                                                                           |  |  |
| Faucet hole(s):                     | 1-1/4" (32 mm)                                                              |  |  |
| Drain hole:                         | 1-3/4" (44 mm)                                                              |  |  |
|                                     |                                                                             |  |  |