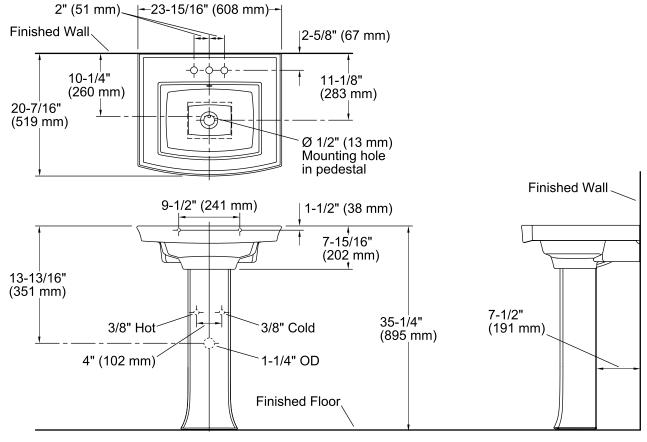

#### Features

- Vitreous china.
- Pedestal sink.
- Rectangular basin.
- With overflow.
- 4-inch centers.
- Coordinates with other products in the Archer collection.
- 24" (610 mm) x 20-1/2" (521 mm) x 35-1/4" (895 mm)

#### **Technical Information**

| All product dimensions are nominal. |                                                                                   |  |  |
|-------------------------------------|-----------------------------------------------------------------------------------|--|--|
| Bowl configuration:                 | Single                                                                            |  |  |
| Installation:                       | Pedestal                                                                          |  |  |
| Bowl area (Only)                    | Length: 16-1/4" (413 mm)<br>Width: 11-15/16" (303 mm)<br>Water depth: 4" (102 mm) |  |  |
| Number of deck holes:               | 3                                                                                 |  |  |
| Faucet hole(s):                     | 1-1/4" (32 mm)                                                                    |  |  |
| Drain hole:                         | 1-3/4" (44 mm)                                                                    |  |  |