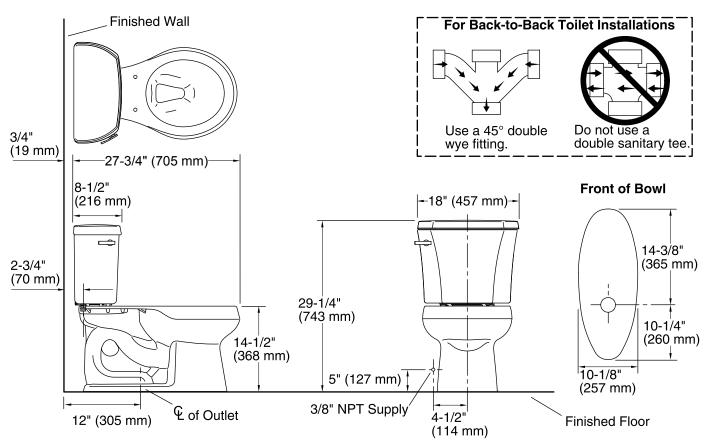

#### **Features**

- Vitreous china.
- Regular height Round-front bowl.
- Class Five® flushing system.
- Includes left-hand polished chrome trip lever.
- 1.28 gpf (4.8 lpf).
- 2-1/8" (54 mm) fully glazed trapway.
- 12" (305 mm) rough-in.
- Less seat and supply.
- 10-1/2" (267 mm) x 7-3/4" (197 mm) water area.
- 27-3/4" (705 mm) x 18" (457 mm) x 29-1/4" (743 mm).
- Floor mount / Floor outlet.
- Tank cover locks included.

## **Technical Information**

All product dimensions are nominal.

Toilet type: Two-piece, Floor-mount

Waste Outlet: Floor

Bowl shape: Round front
Flush type: Class Five
Trap passageway: 2-1/8" (54 mm)

Water Consumption

Full: 1.28 gpf (4.8 lpf)

Water surface size: 10-1/2" x 7-3/4" (267 mm x 197 mm)

Rim to water surface: 5-1/4" (133 mm)
Rough-in: 12" (305 mm)
Seat-mounting holes: 5-1/2" (140 mm)

#### **Notes**

Install this product according to the installation instructions.

For back-to-back toilet installations: Use only a 45° double wye fitting.