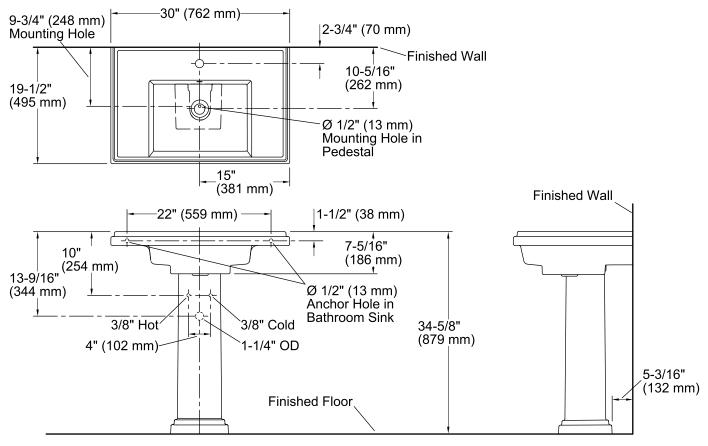

## Features

- Fireclay.
- Pedestal bathroom sink.
- Rectangular basin.
- With overflow.
- Single faucet hole.
- Coordinates with other products in the Tresham collection.
- 30" (762 mm) x 19-1/2" (495 mm) x 34-5/8" (879 mm)

#### **Technical Information**

| All product dimensions are nominal. |                                                                                    |  |  |
|-------------------------------------|------------------------------------------------------------------------------------|--|--|
| Bowl configuration:                 | Single                                                                             |  |  |
| Installation:                       | Pedestal                                                                           |  |  |
| Bowl area (Only)                    | Length: 16-3/4" (425 mm)<br>Width: 12-1/2" (318 mm)<br>Water depth: 3-1/4" (83 mm) |  |  |
| Number of deck holes:               | 1                                                                                  |  |  |
| Faucet hole(s):                     | 1-3/8" (35 mm)                                                                     |  |  |
| Drain hole:                         | 1-3/4" (44 mm)                                                                     |  |  |
|                                     |                                                                                    |  |  |