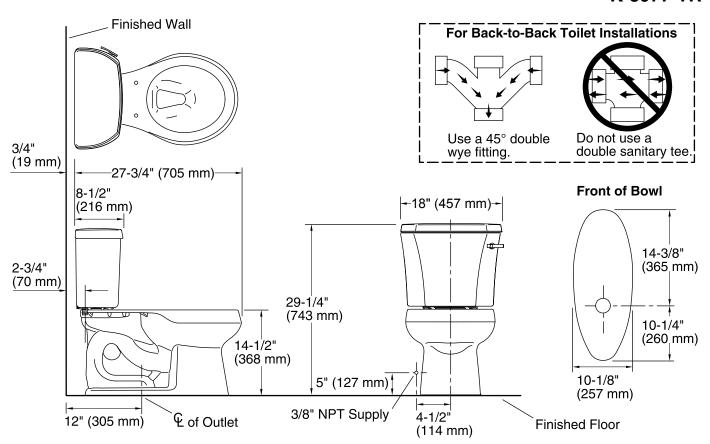

# **Technical Information**

All product dimensions are nominal.

Toilet type: Two-piece, Floor-mount

Waste Outlet: Floor

Bowl shape: Round front
Flush type: Class Five
Trap passageway: 2-1/8" (54 mm)

Water Consumption

Full: 1.6 gpf (6 lpf)

Water surface size: 10-1/2" x 7-3/4" (267 mm x 197 mm)

Rim to water surface: 5-1/4" (133 mm)
Rough-in: 12" (305 mm)
Seat-mounting holes: 5-1/2" (140 mm)

#### **Notes**

Install this product according to the installation instructions.

For back-to-back toilet installations: Use only a 45° double wye fitting.