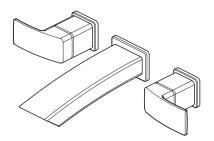

## Kenzo™ Wallmount Faucet

LG49-DF3B Finish(B) LG49-DF3C Finish(C) LG49-DF3K Finish(K)

- 3-Hole Installation
- All Metal Construction