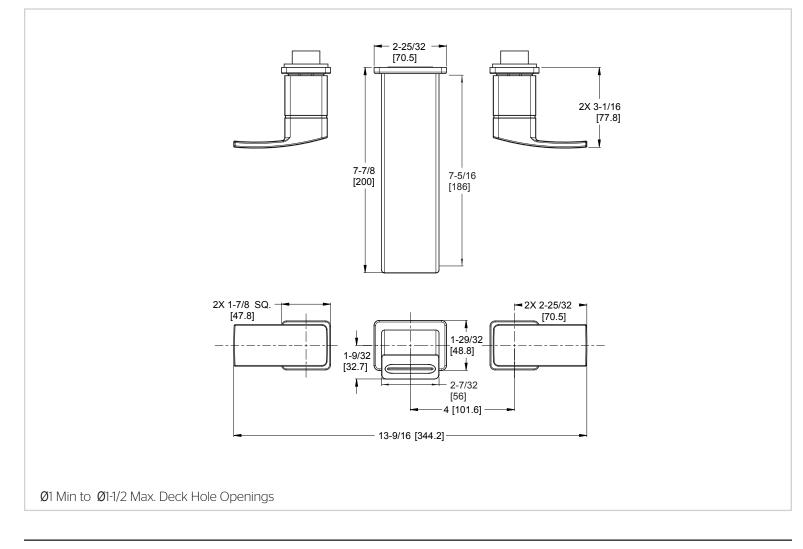

## • 1.2 GPM Flow Rate All Metal Construction

**Features** 

Specifications

Pforever Warranty<sup>®</sup>

Dimensions

Copyright © 2016, Pfister Inc.

June 30, 2016