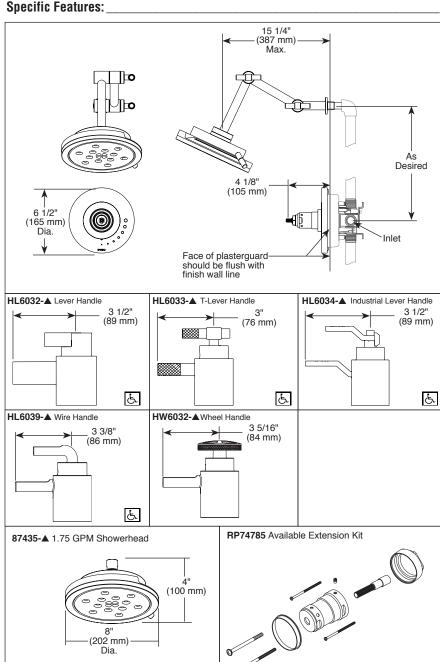

#### **FEATURES:**

- TempAssure® Thermostatic Valve Cartridge
- Multi-function Showerhead Featuring H<sub>2</sub>Okinetic Technology®

#### STANDARD SPECIFICATIONS:

- Multi-function showerhead 1.75 gpm @ 80 psi, 6.6 L/min @ 550 kPa
- Maximum system flow rate 9.4 gpm @ 60 psi with R60000-UNBXHF
- Thermostatic wax element maintains the outlet temperature to ±3.6°F
- Must also order MultiChoice® Universal rough valve body (R60000 Series)
- Back-to-back installation capability
- Lever volume control handle; temperature adjustment lever
- Graphics indicate hot/cold temperature adjustment
- Field adjustable to limit handle rotation into hot water zone
- All parts replaceable from the front of the valve
- Adjusts for up to 1" wall thickness. Optional extension kit (RP74785) extends rough installation
- Solid brass showerarm and tub spout with pull-up diverter
- 1/2"-14 threaded tub spout

#### **COMPLIES WITH:**

ASME A112.18.1 / CSA B125.1

Indicates compliance to ICC/ANSI A117.1 - Valve control only

EPA WaterSense® - Applies to T60235-LHP &

87435 only

55 E. 111th Street, Indianapolis, Indiana 46280 350 South Edgeware Road, St. Thomas, ON N5P 4L1 © 2020 Brizo Kitchen & Bath Company