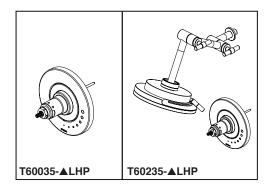

### SHOWER FAUCET TRIM

- Litze<sup>®</sup> Collection
- Valve Only (T60035-LHP)
- Shower Only (T60235-LHP)

#### STANDARD SPECIFICATIONS:

- Multi-function showerhead 1.75 gpm @ 80 psi, 6.6 L/min @ 550 kPa
- Maximum system flow rate 9.4 gpm @ 60 psi with R60000-UNBXHF
- Thermostatic wax element maintains the outlet temperature to ±3.6°F
- Must also order MultiChoice® Universal rough valve body (R60000 Series)
- Back-to-back installation capability
- Lever volume control handle; temperature adjustment lever
- Graphics indicate hot/cold temperature adjustment
- Field adjustable to limit handle rotation into hot water zone
- All parts replaceable from the front of the valve
- Adjusts for up to 1" wall thickness. Optional extension kit (RP74785) extends rough installation
- Solid brass showerarm and tub spout with pull-up diverter
- 1/2"-14 threaded tub spout