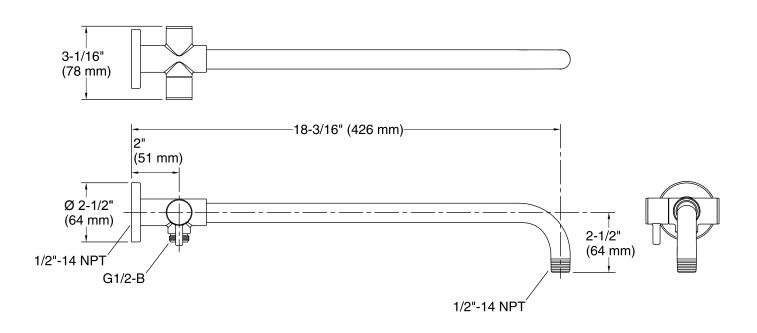

eatures**

- Diverter switches water between rainhead or handshower, or both on at one time
- 1/2-inch NPT connection
- For use with KOHLER rainheads & handshowers (sold separately)

#### Material

- Metal construction
- KOHLER finishes resist corrosion and tarnishing



## Codes/Standards

ASME A112.18.1/CSA B125.1

# KOHLER® Faucet Lifetime Limited Warranty

See website for detailed warranty information.

### **Available Color/Finishes**

Color tiles intended for reference only.

| Color | Code | Description              |
|-------|------|--------------------------|
|       | CP   | Polished Chrome          |
|       | SN   | Vibrant® Polished Nickel |
|       | BN   | Vibrant® Brushed Nickel  |
|       | BV   | Vibrant® Brushed Bronze  |
|       | 2BZ  | Oil-Rubbed Bronze        |







## **Technical Information**

All product dimensions are nominal.

### **Notes**

Install this product according to the installation guide.