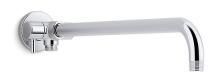

Wallmount Rainhead Arm w/3-way Diverter K-76332

### **Features**

- Diverter switches water between rainhead or handshower, or both on at one time
- 1/2-inch NPT connection
- For use with KOHLER rainheads & handshowers (sold separately)