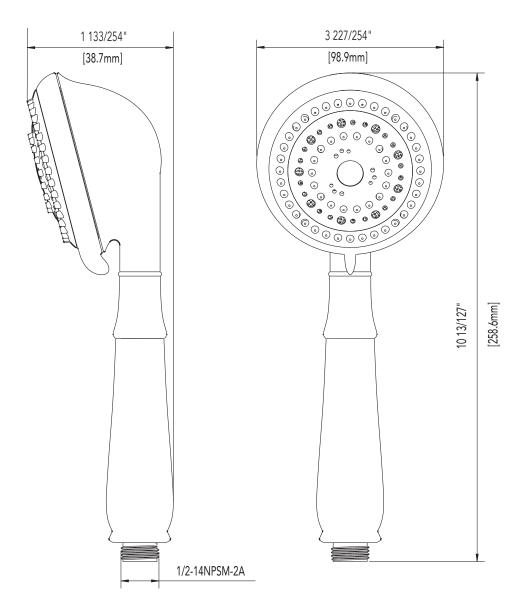

## Product Codes:

MIRHS4050ECP (polished chrome) MIRHS4050EBN (brushed nickel) MIRHS4050EORB (oil rubbed b ronze)

- 5 function handshower
- (full spray, massage spray,aerated spray, full & massage spray and full & aerated)
- Max flow rate: 2.0 GPM at 80 PSI
- Easy clean rubber nozzles
- 1/2"-14NPSM connection
- Easy installation
- Factory installed backflow prevention check valve
- Required hose sold separately
- Lifetime limited warranty
- Meets ASME: A112.18.1
- cUPC/IAPMO listed