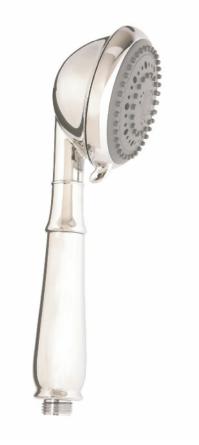

## **5 FUNCTION HANDSHOWER**

## Product Codes:

MIRHS4050ECP (polished chrome) MIRHS4050EBN (brushed nickel) MIRHS4050EORB (oil rubbed b ronze)

- 5 function handshower
- (full spray, massage spray,aerated spray, full & massage spray and full & aerated)
- Max flow rate: 2.0 GPM at 80 PSI
- Easy clean rubber nozzles
- 1/2"-14NPSM connection
- Easy installation
- Factory installed backflow prevention check valve
- Required hose sold separately
- Lifetime limited warranty
- Meets ASME: A112.18.1
- cUPC/IAPMO listed