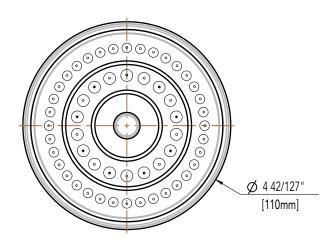

## Product Codes:

MIRSH2000ECP (polished chrome) MIRSH2000EBN (brushed nickel) MIRSH2000EORB (oil rubbed bronze)

- Single function showerhead (full spray)
- Max flow rate: 2.0 GPM at 80 PSI
- Brass ball joint and threaded connection
- Easy clean rubber nozzles
- Easy installation
- Shower arm and flange sold separately
- Lifetime limited warranty
- Meets ANSI:A112.18.1
- cUPC/IAPMO listed