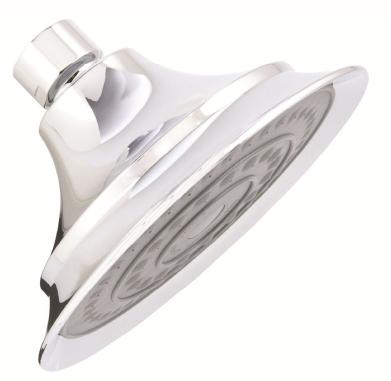

## SINGLE FUNCTION SHOWERHEAD

## Product Codes:

MIRSH2000ECP (polished chrome) MIRSH2000EBN (brushed nickel) MIRSH2000EORB (oil rubbed bronze)

- Single function showerhead (full spray)
- Max flow rate: 2.0 GPM at 80 PSI
- Brass ball joint and threaded connection
- Easy clean rubber nozzles
- Easy installation
- Shower arm and flange sold separately
- Lifetime limited warranty
- Meets ANSI:A112.18.1
- cUPC/IAPMO listed

## Product Codes:MIRSH2000ECP(polished chrome)MIRSH2000EBN(brushed nickel)MIRSH2000EORB(oil rubbed bronze)