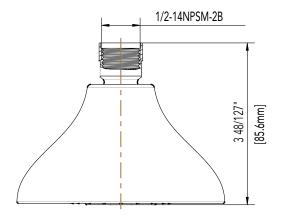

## Product Codes:

MIRSH2000ECP (polished chrome) MIRSH2000EBN (brushed nickel) MIRSH2000EORB (oil rubbed bronze)

- Single function showerhead (full spray)
- Max flow rate: 2.0 GPM at 80 PSI
- Brass ball joint and threaded connection
- Easy clean rubber nozzles
- Easy installation
- Shower arm and flange sold separately
- Lifetime limited warranty
- Meets ANSI:A112.18.1
- cUPC/IAPMO listed

## Product Codes:MIRSH2000ECP(polished chrome)MIRSH2000EBN(brushed nickel)MIRSH2000EORB(oil rubbed bronze)