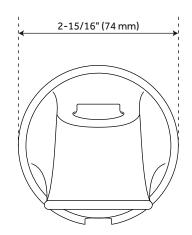

#### FEATURES

Base Plate Height: 1-15/16" Base Plate Width: 2-15/16" Tub Filler Spout Reach: 6-1/4" Slip-Fit Connection: 1/2"

#### **PRODUCT IMAGE**

All dimensions and specifications are nominal and may vary. Use actual products for accuracy in critical situations.

PAGE 2

Code: SHTS99

(ISI) SIGNATURE HARDWARE

See Website For Warranty Information www.signaturehardware.com/warranty