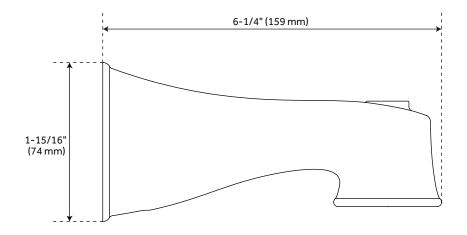

#### FEATURES

Base Plate Height: 1-15/16" Base Plate Width: 2-15/16" Tub Filler Spout Reach: 6-1/4" Slip-Fit Connection: 1/2"

#### **PRODUCT IMAGE**

All dimensions and specifications are nominal and may vary. Use actual products for accuracy in critical situations.

PAGE 2

Code: SHTS99

(ISI) SIGNATURE HARDWARE

See Website For Warranty Information www.signaturehardware.com/warranty