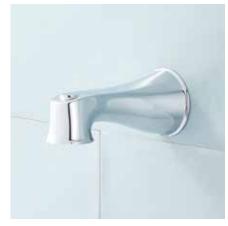

## PENDLETON

TUB SPOUT - CHROME SKU: 455772

#### **PRODUCT IMAGE**

All dimensions and specifications are nominal and may vary. Use actual products for accuracy in critical situations.

PAGE 2

Code: SHTS99

(ISI) SIGNATURE HARDWARE

See Website For Warranty Information www.signaturehardware.com/warranty