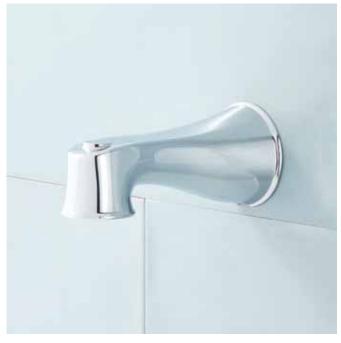

# PENDLETON

TUB SPOUT - CHROME SKU: 455772

### FEATURES

Product Finish: Chrome Material: Zinc Assembly Required: No Installation Type: Wall 1/2" Slip-Fit Connection

CONTENTS SPOUT ..... PAGE 2

REVISED 01/25/2021

(ISI) SIGNATURE HARDWARE