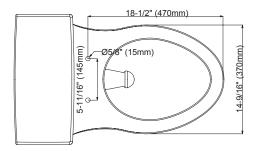

#### **Product Codes:**

MIRKW241NSWH (white) MIRKW241NSBS (biscuit)

- Vitreous china construction
- 1.28 gpf HET, High efficiency toilet
- EPA WaterSense certified
- Uses 20% less water than standard low-consumption toilets
- ADA-compliant 16-15/16" high bowl with slow close seat and cover
- 12" rough-in
- 2" fully glazed trapway with high performance 3" flush valve
- Includes polished chrome trip lever
- Supply not included
- 100% factory flush tested