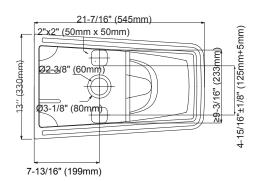

#### **Product Codes:**

MIRKW241NSWH (white) MIRKW241NSBS (biscuit)

- Vitreous china construction
- 1.28 gpf HET, High efficiency toilet
- EPA WaterSense certified
- Uses 20% less water than standard low-consumption toilets
- ADA-compliant 16-15/16" high bowl with slow close seat and cover
- 12" rough-in
- 2" fully glazed trapway with high performance 3" flush valve
- Includes polished chrome trip lever
- Supply not included
- 100% factory flush tested