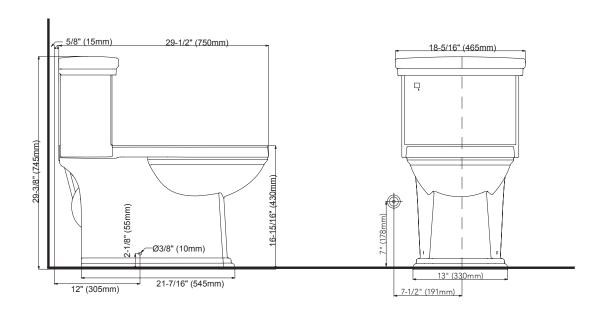

#### **Product Codes:**

MIRKW241NSWH (white) MIRKW241NSBS (biscuit)

- Vitreous china construction
- 1.28 gpf HET, High efficiency toilet
- EPA WaterSense certified
- Uses 20% less water than standard low-consumption toilets
- ADA-compliant 16-15/16" high bowl with slow close seat and cover
- 12" rough-in
- 2" fully glazed trapway with high performance 3" flush valve
- Includes polished chrome trip lever
- Supply not included
- 100% factory flush tested