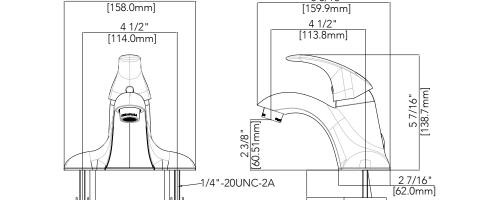

#### **Product Specifications**

6 1/4"

\*Compliant with lead content requirements of California AB 1953.

6 5/16"

1/2"-14NPSM-2A