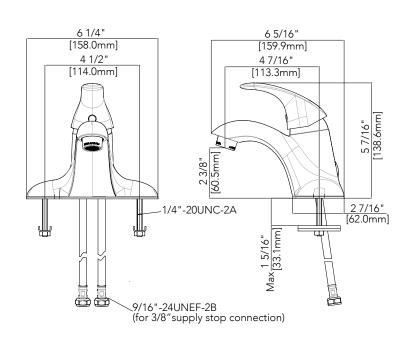

### **Product Features**

- · Ceramic disc cartridge
- Metal handle
- Neoperl aerator
- 3-hole 4" on-center installation
- Flow rate: 1.2 GPM at 60 PSI
- · ADA compliant
- cUPC/IAPMO listed
- WaterSense certified
- Neoperl hose

### **Product Specifications**

PFWSCM1M104 Polished Chrome PFWSCM1M104BN Brushed Nickel