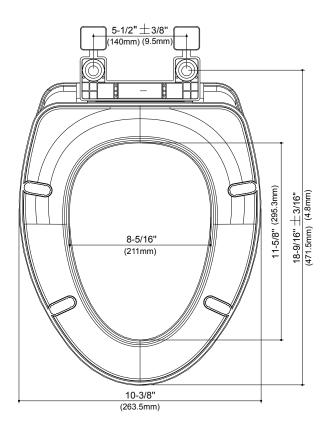

#### **Product Codes:**

MIRTSSC202WH – elongated front slow close seat (white) MIRTSSC202BS – elongated front slow close seat (biscuit)