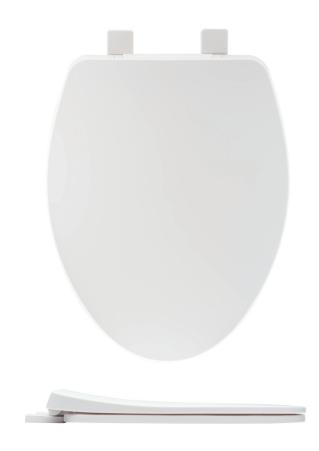

#### **Product Codes:**

MIRTSSC202WH – elongated front slow close seat (white) MIRTSSC202BS – elongated front slow close seat (biscuit)

- Solid molded plastic
- Closed front with cover
- Molded in color matched bumpers
- Patented dampening hinge system
- Corrosion proof hardware
- Slip resistant pads with variable positioning washers
- Conforms to ANSI Z124.5