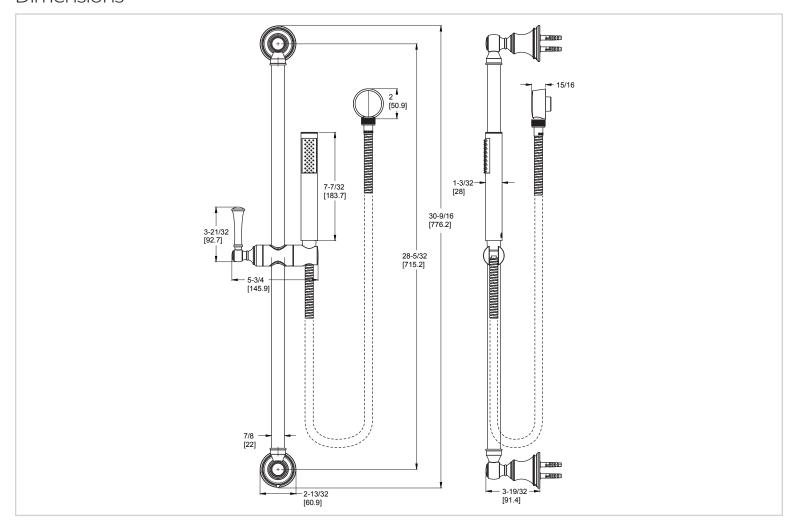

# Pfister

# Tisbury™

## Adjustable Slide Bar Kit

- LG16-3TBC Finish(C)  $\square$  LG16-3TBD Finish(D)  $\square$
- LG16-3TBK Finish(K)
- LG16-3TBY Finish(Y) □



## Specifications

#### **Features**

- 1.8 GPM Flow Rate
- 60" Metal Hose
- All Metal Handshower
- Adjustable Height
- Easy To Clean Nozzles
- Pforever Warranty®

#### **Code Compliance**

Pfister products are designed and manufactured in compliance with the following standards and codes:













- IAPMO Certified
- CSA B125 Certified
- ASME A112.18.1
- Cal Green Compliant
- CEC Compliant
- EPA WaterSense Certification 1.8 gpm, 6.8 L/Min
- ADA Compliant-ANSI A117.1 (Lever handles only)

#### Dimensions