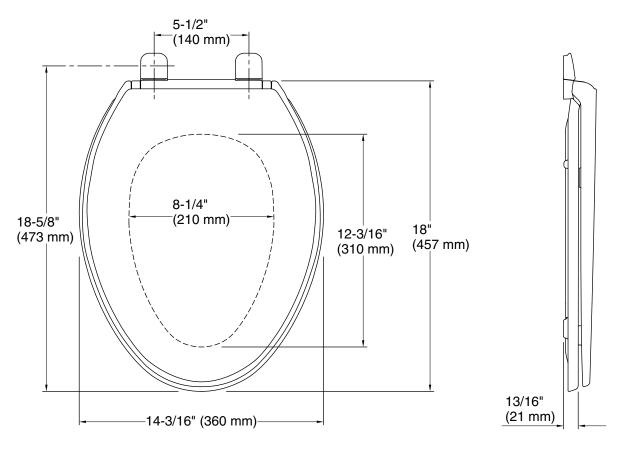

## **Technical Information**

All product dimensions are nominal.Seat shape type:ElongatedSeat front type:Closed-frontSeat-mounting<br/>holes:5-1/2" (140 mm)