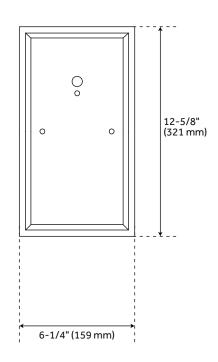

## **FEATURES**

Installation Type: Wall Mount

Design: Traditional Product Finish: Black Material: Aluminum Width: 11-1/2" Height: 25" Depth: 14-1/2"

Base Plate Height: 6-1/4"

Mounting Hardware Included: Yes

Reversible Mounting: No Shade Finish: Clear Shade Material: Glass Number of Bulbs: 4 Base Plate Width: 12-5/8"

Location Type: Suitable for Wet Locations

Bulbs Included: No

Bulb Type: Candelabra E-12 Wattage per Bulb: 60