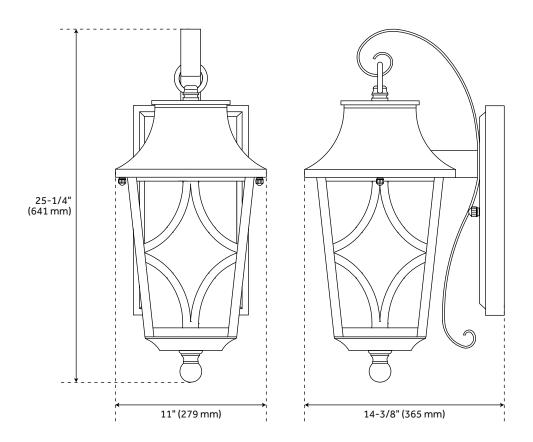

## **FEATURES**

Installation Type: Wall Mount

Design: Traditional Product Finish: Black Material: Aluminum Width: 11-1/2" Height: 25" Depth: 14-1/2"

Base Plate Height: 6-1/4"

Mounting Hardware Included: Yes