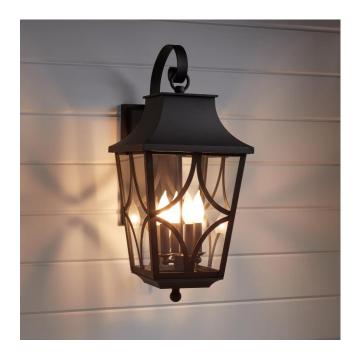

## ALTIMETER 4-LIGHT CANDELABRA OUTDOOR WALL SCONCE

SKU: 434325

CODES/STANDARDS UL 1598 / CSA C22.2 No 250.0

## ALTIMETER 4-LIGHT CANDELABRA OUTDOOR WALL SCONCE - BLACK

SKU: 434325

All dimensions and specifications are nominal and may vary. Use actual products for accuracy in critical situations.

Code: PHEL1404