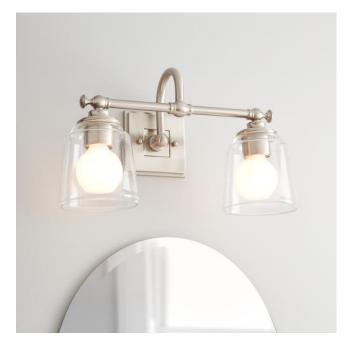

## ANTONIA 2-LIGHT VANITY LIGHT - CLEAR GLASS

## FEATURES

Installation Type: Wall Mount **Design: Traditional** Material: Steel; Glass Width: 13-1/4" Height: 10-1/2" Depth: 8" Base Plate Height: 4-3/4" Mounting Hardware Included: Yes **Reversible Mounting: Yes** Shade Finish: Clear Shade Material: Glass Number of Bulbs: 2 Base Plate Width: 4-3/4" Base Plate Depth: 5/8" Location Type: Suitable for Damp Locations **Bulbs Included: No** Bulb Type: Medium E-26 Wattage per Bulb: 100