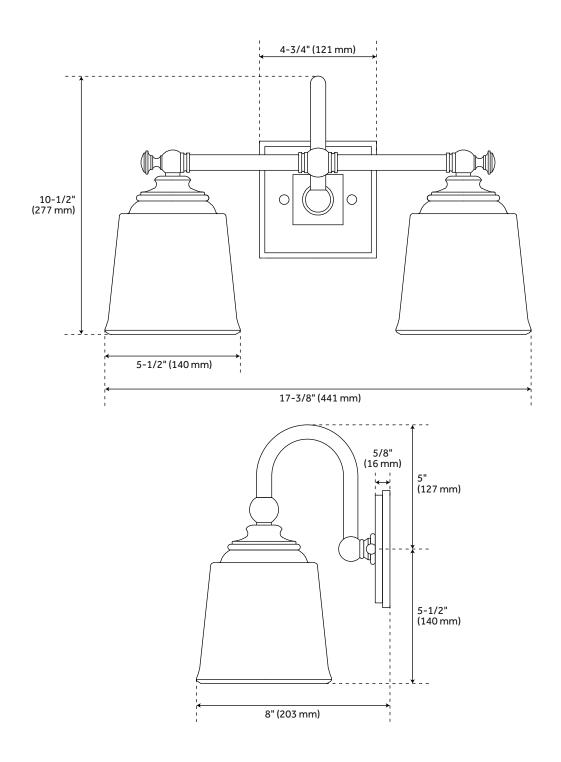

## FEATURES

Installation Type: Wall Mount **Design: Traditional** Material: Steel; Glass Width: 13-1/4" Height: 10-1/2" Depth: 8" Base Plate Height: 4-3/4" Mounting Hardware Included: Yes **Reversible Mounting: Yes** Shade Finish: Clear Shade Material: Glass Number of Bulbs: 2 Base Plate Width: 4-3/4" Base Plate Depth: 5/8" Location Type: Suitable for Damp Locations **Bulbs Included: No** Bulb Type: Medium E-26 Wattage per Bulb: 100

## ANTONIA 2-LIGHT VANITY LIGHT - CLEAR GLASS

SKU: 946387

All dimensions and specifications are nominal and may vary. Use actual products for accuracy in critical situations.

SIGNATURE HARDWARE

(ISI)

Code: PHVL3012