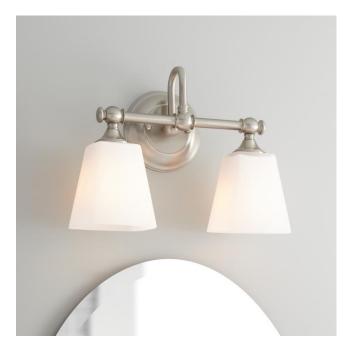

## MATINA 2-LIGHT VANITY LIGHT

SKU: 939211

CODES/STANDARDS UL 1598 / CSA C22.2 No 250.0

## **FEATURES**

Installation Type: Wall Mount

Design: Traditional Material: Steel Width: 14" Height: 10-1/2" Depth: 6-1/8"

Base Plate Length: 1-1/8" Base Plate Height: 1-1/8"

Mounting Hardware Included: Yes

Reversible Mounting: Yes Shade Finish: Frosted Shade Material: Glass Number of Bulbs: 2 Base Plate Width: 5-1/4" Base Plate Depth: 1-1/8"

Location Type: Suitable for Damp Locations

Bulbs Included: No Bulb Type: Medium E-26 Wattage per Bulb: 100