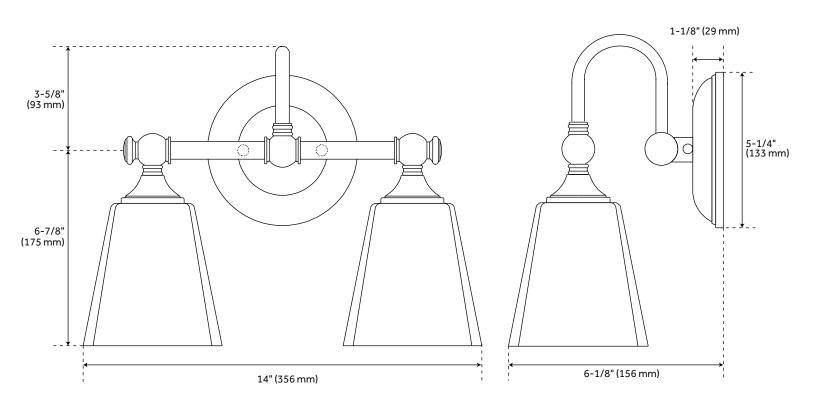

## **FEATURES**

Installation Type: Wall Mount

Design: Traditional Material: Steel Width: 14" Height: 10-1/2" Depth: 6-1/8"

Base Plate Length: 1-1/8" Base Plate Height: 1-1/8"

Mounting Hardware Included: Yes

Reversible Mounting: Yes Shade Finish: Frosted Shade Material: Glass Number of Bulbs: 2 Base Plate Width: 5-1/4" Base Plate Depth: 1-1/8"

Location Type: Suitable for Damp Locations

Bulbs Included: No Bulb Type: Medium E-26 Wattage per Bulb: 100