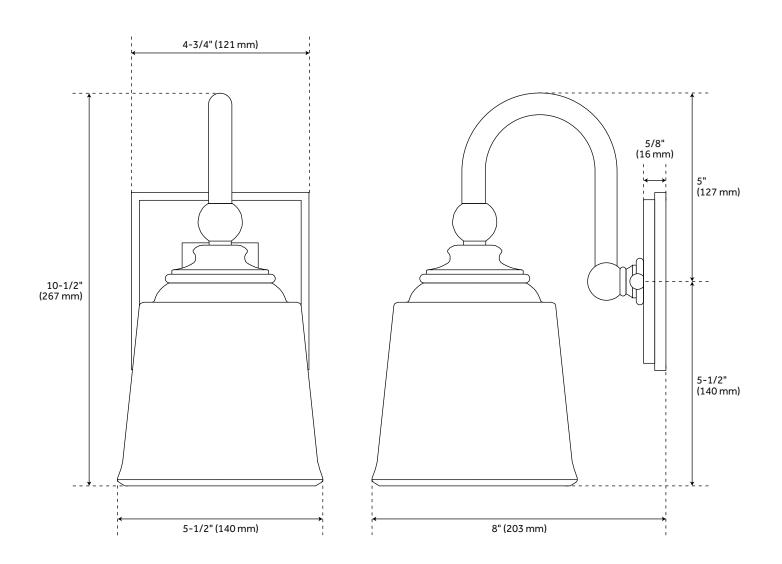

## **FEATURES**

Installation Type: Wall Mount

Design: Traditional Material: Iron Width: 4-3/4" Height: 10-1/2" Depth: 8"

Base Plate Height: 4-3/4"

Mounting Hardware Included: Yes

Reversible Mounting: Yes Shade Finish: Clear Shade Material: Glass Number of Bulbs: 1 Base Plate Width: 4-3/4" Base Plate Depth: 5/8"

Location Type: Suitable for Damp Locations

Bulbs Included: No Bulb Type: Medium E-26 Wattage per Bulb: 100

Code: REVISED 12/29/2021