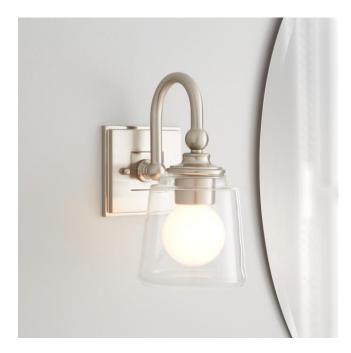

## ANTONIA VANITY SCONCE - SINGLE LIGHT - CLEAR

SKU: 946386

CODES/STANDARDS UL 1598 / CSA C22.2 No 250.0

## ANTONIA SINGLE LIGHT VANITY SCONCE - CLEAR GLASS

SKU: 946386

All dimensions and specifications are nominal and may vary. Use actual products for accuracy in critical situations.

Code: PHVL3011