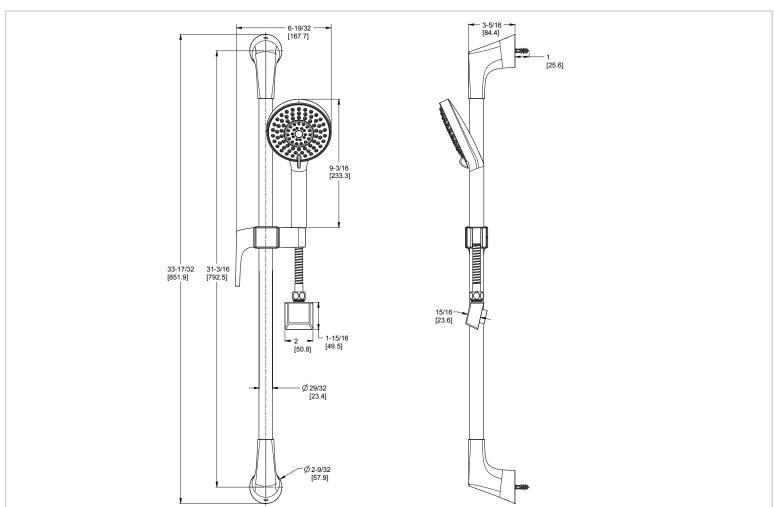

# Pfister

### Kelen™

# Adjustable Slide Bar Kit

LG16-3MFC Finish(C)  $\square$ 



# Specifications

#### **Features**

- 1.8 GPM Flow Rate
- 60" Metal Hose
- Mounting Hardware Included
- Multi-Function Handshower (Full Spray, Massage, and Full Spray/ Massage Combo)
- Valve Not Included
- Pforever Warranty®

# Code Compliance

Pfister products are designed and manufactured in compliance with the following standards and codes:





- CSA B125 Certified
- ASME A112.18.1
- Cal Green Compliant
- CEC Compliant
- EPA WaterSense Certification 1.8 gpm, 6.8 L/Min
- ADA Compliant-ANSI A117.1 (Lever handles only)
- ASME A112.18.3 (Backflow Prevention)

## Dimensions

12186-11