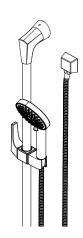

# Adjustable Slide Bar Kit

LG16-3MFC Finish(C)  $\square$ 

#### **Features**

- 1.8 GPM Flow Rate
- 60" Metal Hose
- Mounting Hardware Included
- Multi-Function Handshower (Full Spray, Massage, and Full Spray/ Massage Combo)
- Valve Not Included
- Pforever Warranty®