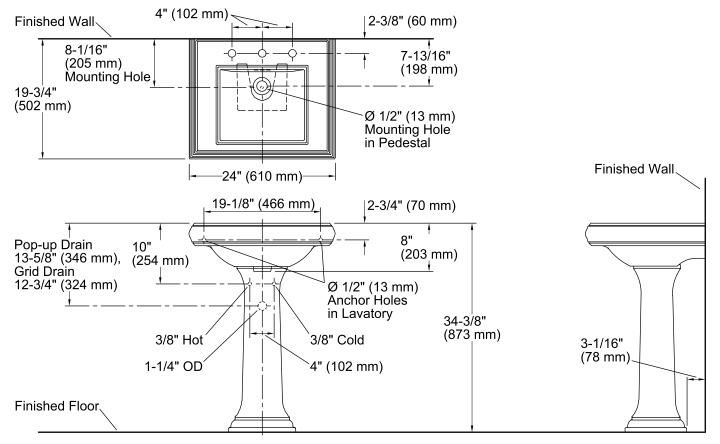

# Features

- Fireclay.
- Pedestal sink.
- Refined rectangular basin.
- With overflow.
- 8-inch centers.
- Coordinates with other products in the Memoirs collection.
- 24" (610 mm) x 19-3/4" (502 mm) x 34-3/8" (873 mm)

#### **Technical Information**

| All product dimensions are nominal. |                                                                             |  |
|-------------------------------------|-----------------------------------------------------------------------------|--|
| Bowl configuration:                 | Single                                                                      |  |
| Installation:                       | Pedestal                                                                    |  |
| Bowl area (Only)                    | Length: 15" (381 mm)<br>Width: 13" (330 mm)<br>Water depth: 5-1/4" (133 mm) |  |
| Number of deck holes:               | 3                                                                           |  |
| Faucet hole(s):                     | 1-3/8" (35 mm)                                                              |  |
| Drain hole:                         | 1-3/4" (44 mm)                                                              |  |