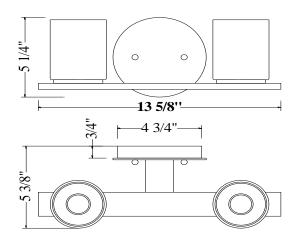

## Skimino **VANITY LIGHT**

PHVL3101BN/PC PHVL3102BN/PC PHVL3103BN/PC

- 1,2 or 3- Light Vanity in Brushed Nickel or Polished Chrome
- Etched white inside/clear outside glass
- No special tools needed for assembly
- Dimmable: YES
- Compatible Dimmers LUTRON: MACL-153M/DVL-153P/SCL-153P, LEVITON: IPL06-10Z/6674-POW
- Mount Way: Mount up & down
- ETL Listed: Yes
- ETL Rating: Damp location
- Wattage:

## PHVL3102BN/PC

PHVL3103BN/PC