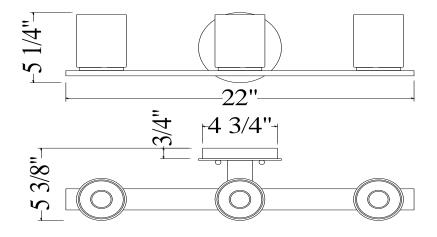

## Skimino **VANITY LIGHT**

PHVL3101BN/PC PHVL3102BN/PC PHVL3103BN/PC

- 1,2 or 3- Light Vanity in Brushed Nickel or Polished Chrome
- Etched white inside/clear outside glass
- No special tools needed for assembly
- Dimmable: YES
- Compatible Dimmers LUTRON: MACL-153M/DVL-153P/SCL-153P, LEVITON: IPL06-10Z/6674-POW
- Mount Way: Mount up & down
- ETL Listed: Yes
- ETL Rating: Damp location
- Wattage:

## PHVL3102BN/PC

PHVL3103BN/PC