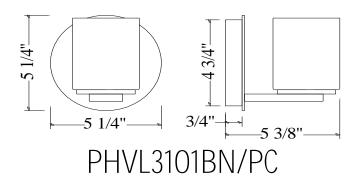

## Skimino **VANITY LIGHT**

PHVL3101BN/PC PHVL3102BN/PC PHVL3103BN/PC

- 1,2 or 3- Light Vanity in Brushed Nickel or Polished Chrome
- Etched white inside/clear outside glass
- No special tools needed for assembly
- Dimmable: YES
- Compatible Dimmers LUTRON: MACL-153M/DVL-153P/SCL-153P, LEVITON: IPL06-10Z/6674-POW
- Mount Way: Mount up & down
- ETL Listed: Yes
- ETL Rating: Damp location
- Wattage:

PHVL3101BN/PC: Uses one 5W G9 led lamp max

PHVL3102BN/PC: Uses two 5W G9 led lamp max

PHVL3103BN/PC: Uses three 5W G9 led lamp max