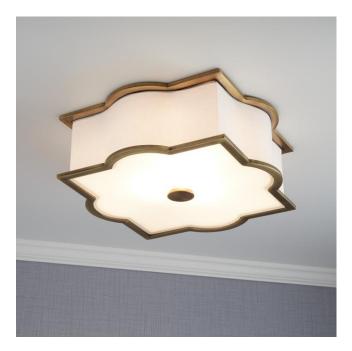

## INGRAM 3-LIGHT FLUSH MOUNT CEILING FIXTURE

SKU: 944732

CODES/STANDARDS UL 1598 / CSA C22.2 No 250.0

## **FEATURES**

Installation Type: Ceiling Mount

Design: Modern Material: Fabric Width: 15-1/4" Height: 5-1/4"

Mounting Hardware Included: Yes

Reversible Mounting: No Shade Finish: Aged Bronzed Shade Material: Glass Number of Bulbs: 3 Base Plate Width: 15-1/4"

## INGRAM 3-LIGHT FLUSH-MOUNT CEILING LIGHT - AGED BRASS

SKU: 944732

All dimensions and specifications are nominal and may vary. Use actual products for accuracy in critical situations.

Code: PHFL4143