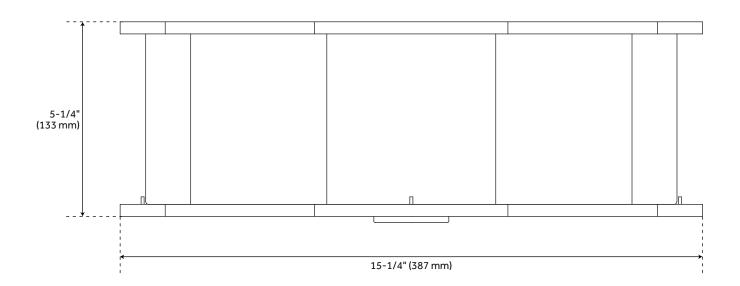

## **FEATURES**

Installation Type: Ceiling Mount

Design: Modern Material: Fabric Width: 15-1/4" Height: 5-1/4"

Mounting Hardware Included: Yes

Reversible Mounting: No Shade Finish: Aged Bronzed Shade Material: Glass Number of Bulbs: 3 Base Plate Width: 15-1/4"