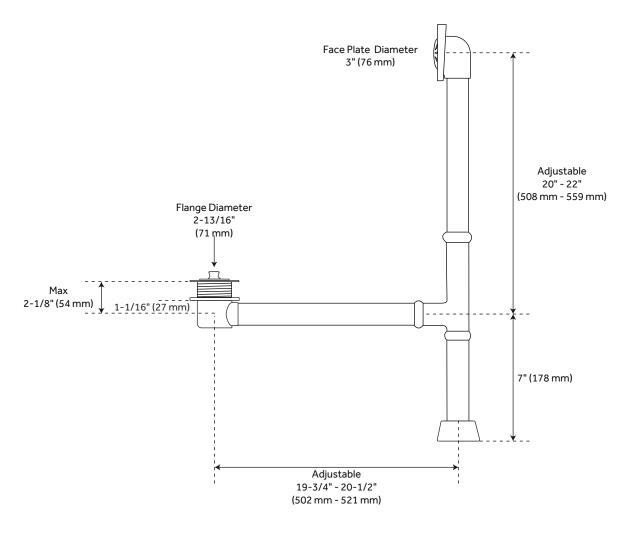

#### **FEATURES**

Adjustable Height: 20" - 22" Adjustable Width: 19-3/4" - 20-1/2"

### **PRODUCT IMAGE**

 $All\ dimensions\ and\ specifications\ are\ nominal\ and\ may\ vary.\ Use\ actual\ products\ for\ accuracy\ in\ critical\ situations.$ 

PAGE 2 Code: SHEXD100