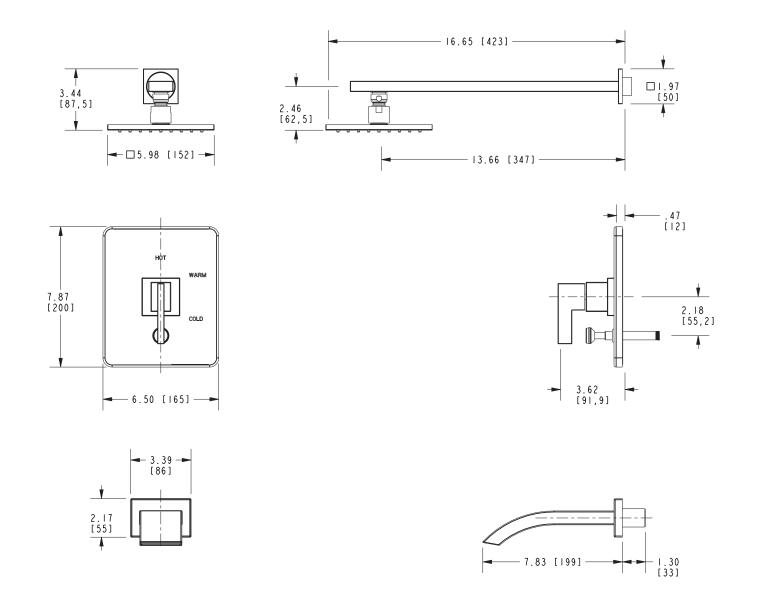

## **PRODUCT DIMENSIONS** (Units are in inches)

t: 949.417.5207 | www.newportbrass.com ©2018 Brasstech, Inc.

Blayne Shower Trim **FE-3-8702BP** 

Page 2 of 2 Spec\_FE-3-8702BP

#### **Product Specification** Add "Length Indicator and Color / Finish" suffix to Model number, below.

The single-control Tub and Shower Trim shall be made of solid brass construction. Tub and Shower Trim shall include showerhead with arm and flange, tub spout and faceplate with escutcheon and ADA compliant diverter pull-knob. Lever handle is ADA compliant when used with Tub and Shower Trim. Showerhead shall have a maximum flow rate of 1.8 gallons (6.7 liters) per minute. Tub and Shower Trim shall be Fergson Model FE-3-8702BP/\_\_\_\_ and single-control Tub and Shower rough valve shall be Newport Brass Model 1-685.