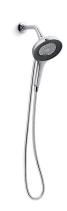

# Converge® Showerhead/Handshower Combo Set K-30364

#### **Features**

- Featuring a uniquely integrated showerhead and handshower combination.
- Advance spray engine provides three alternate experiences: full coverage, infinity spray and one combination spray.
- Full coverage spray produces an encompassing spray ideal for everyday use.
- Infinity spray provides three showering experiences in one spray: complete cleanse, refreshing massage, and delicate rinse.
- Easy mode change button cycles through spray functions.
- MasterClean™ sprayface is easy to clean.
- Magnetic docking securely holds the handshower into place.
- Includes 60-in metal hose.
- Includes shower arm and flange.
- 1/2-in. NPT connection.