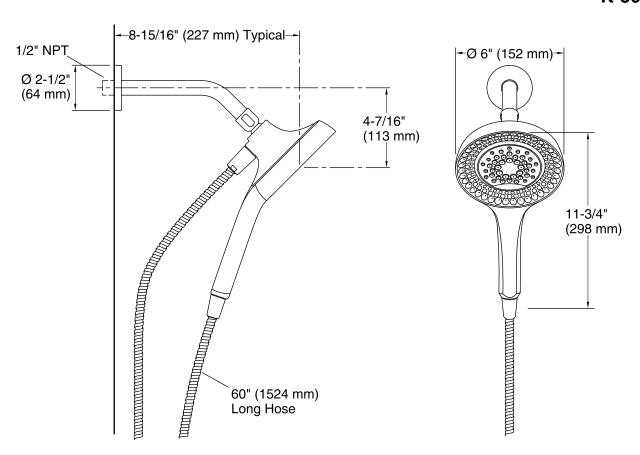

#### **Technical Information**

All product dimensions are nominal.

#### **Features**

- Featuring a uniquely integrated showerhead and handshower combination.
- Advance spray engine provides three alternate experiences: full coverage, infinity spray and one combination spray.
- Full coverage spray produces an encompassing spray ideal for everyday use.
- Infinity spray provides three showering experiences in one spray: complete cleanse, refreshing massage, and delicate rinse.
- Easy mode change button cycles through spray functions.
- MasterClean™ sprayface is easy to clean.
- Magnetic docking securely holds the handshower into place.
- Includes 60-in metal hose.
- Includes shower arm and flange.
- 1/2-in. NPT connection.