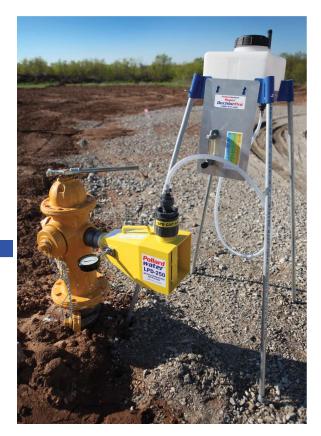

## SUPER DECHLORPRO<sup>™</sup> DECHLORINATING SYSTEM

#### Always wear Personal Protective Equipment like Safety Glasses, Gloves, and Work Boots.

The Super DechlorPro<sup>™</sup> dechlorinating system is for high chlorine concentration projects using a gravity fed dechlorination chemical in a discharged flow through the LPD-250 Dechlorinating Diffuser to minimize site disturbance and maximize efficient use of field chemical treatment.

#### FEATURES AND BENEFITS

- Designed for high chlorine concentration projects
- For use with LPD-250ALUM where the tablet chamber becomes the point of liquid chemical injection
- Ideal for new watermain dechlorination
- · Simple set up and operation
- Breaks down for easy storage
- · Height: 66 inches
- Foot Print: 48 inches
- Net Weight: 71 lbs