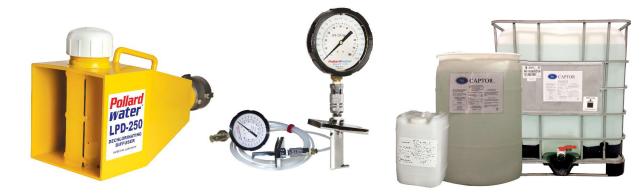

#### FEATURES AND BENEFITS

- Designed for high chlorine concentration projects
- For use with LPD-250ALUM where the tablet chamber becomes the point of liquid chemical injection
- Ideal for new watermain dechlorination
- · Simple set up and operation
- Breaks down for easy storage
- · Height: 66 inches
- Foot Print: 48 inches
- Net Weight: 71 lbs

TCAPTOR220 220 GAL LIQUID CAPTOR

#### **REQUIRED ITEMS SOLD SEPARATELY**

| Item Code   | Description     | Item Code      | Description       | Item Code | Description          |  |
|-------------|-----------------|----------------|-------------------|-----------|----------------------|--|
| PLPD250     | STEEL BODY *    | PLPDPITOT      | PITOT ONLY        | PCAPTOR5  | 5 GAL LIQUID CAPTOR  |  |
| PLPD250ALUM | ALUMINUM BODY * | PLPDPITOTKIT   | PITOT WITH GAUGE  | TCAPTOR15 | 15 GAL LIQUID CAPTOR |  |
|             |                 | PLPDPITOTKITRR | REMOTE READ PITOT | TCAPTOR30 | 30 GAL LIQUID CAPTOR |  |
|             |                 |                |                   | TCAPTOR55 | 55 GAL LIQUID CAPTOR |  |