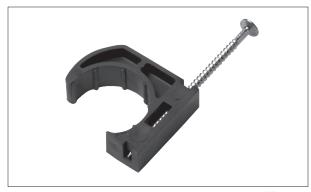

# Pipe Clamps with Nails

#### **Product Features**

- Provides fast and easy installation and support for all types of copper tube size piping
- · Gray polypropylene plastic
- · Nail: rust-resistant; zinc-plated
- Max working load 15 lbs. at -20° F to 120° F
- Breaking strength 125 lbs. at -68° F
- · Can be used with hydronic heating systems
- Compliance IAMPO PS42-96

PF34240

#### **Model Numbers**

 PF34240
 1/2" Half Clamp (100 per bag)

 PF34241
 3/4" Half Clamp (100 per bag)

 PF34242
 1" Half Clamp (50 per bag)