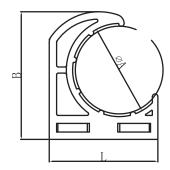

## **Pipe Clamp Dimensions**

| MODEL   | A   |       | В    |      | L    |      | н    |      |
|---------|-----|-------|------|------|------|------|------|------|
|         | IN  | MM    | IN   | MM   | IN   | MM   | IN   | MM   |
| PF34240 | 1/2 | 12.7  | 1.04 | 26.5 | 0.83 | 21   | 1.00 | 25.4 |
| PF34241 | 3/4 | 19.05 | 1.34 | 34   | 1.13 | 28.7 | 1.10 | 28   |
| PF34242 | 1   | 25.4  | 1.64 | 41.6 | 1.39 | 35.4 | 1.42 | 36   |