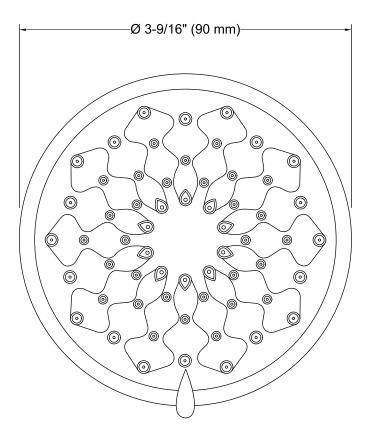

### Features

- Showerhead features transitional nature-inspired design.
- Advanced spray engine provides three alternate experiences: wide coverage, intense drenching, and targeted spray.
- Wide coverage spray produces an encompassing spray for everyday use.
- Intense drenching spray delivers a forceful spray ideal for rinsing soap from hair.
- Targeted spray is a focused stream for targeting sore muscles or use as a utility spray.
- Simple thumb tab allows for a smooth transition between sprays.
- Spray nozzles cover full area of sprayhead.
- MasterClean<sup>™</sup> sprayface is easy to clean.
- 1.75 gpm (gallons per minute) flow rate.
- 1/2-inch NPT connection.

### **Technical Information**

All product dimensions are nominal.