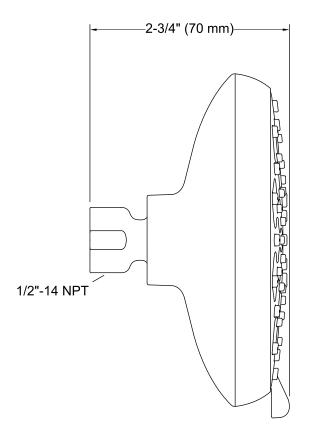

### **Technical Information**

All product dimensions are nominal.

### Showerhead/Body Spray:

Rated maximum flow:1.75 gal/min (6.6 l/min)Pressure:45 psi (3.1 bar)

**Notes** Install this product according to the installation instructions.