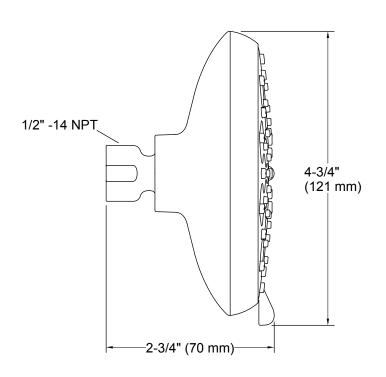

#### Features

- Showerhead features transitional nature-inspired design.
- Advanced spray engine provides three alternate experiences: wide coverage, intense drenching, and targeted spray.
- Wide coverage spray produces an encompassing spray for everyday use.
- Intense drenching spray delivers a forceful spray ideal for rinsing soap from hair.
- Targeted spray is a focused stream for targeting sore muscles or use as a utility spray.
- Simple thumb tab allows for a smooth transition between sprays.
- Spray nozzles cover full area of sprayhead.
- MasterClean<sup>™</sup> sprayface is easy to clean.
- 1.75 gpm (gallons per minute) flow rate.
- 1/2-inch NPT connection.

### Awaken® B110 Multifunction Showerhead, 1.75 gpm K-72425-G

**Technical Information** 

All product dimensions are nominal.