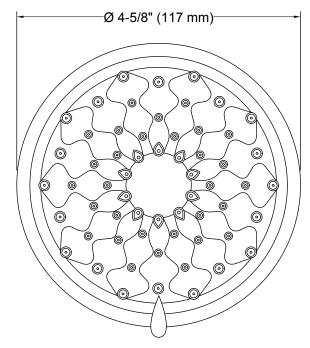

#### Features

- Showerhead features transitional nature-inspired design.
- Advanced spray engine provides three alternate experiences: wide coverage, intense drenching, and targeted spray.
- Wide coverage spray produces an encompassing spray for everyday use.
- Intense drenching spray delivers a forceful spray ideal for rinsing soap from hair.
- Targeted spray is a focused stream for targeting sore muscles or use as a utility spray.
- Simple thumb tab allows for a smooth transition between sprays.
- Spray nozzles cover full area of sprayhead.
- MasterClean<sup>™</sup> sprayface is easy to clean.
- 1.75 gpm (gallons per minute) flow rate.
- 1/2-inch NPT connection.

### Awaken® B110 Multifunction Showerhead, 1.75 gpm K-72425-G

**Technical Information** 

All product dimensions are nominal.